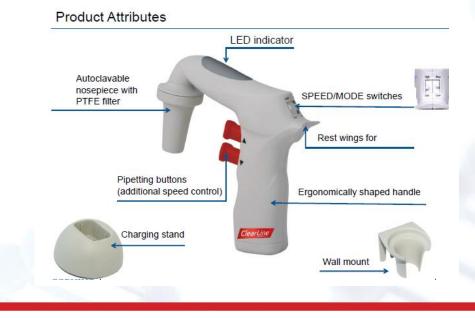

#### Description

- Designed for cordless work with 0.5-100 ml glass or plastic pipettes.
- Lightweight handle, smooth pushbuttons and switches ensure effortless pipetting even during extensive use.
- Different operational modes may be selected depending on pipetting volume and viscosity of liquid.
- 2 Liquid aspiration speeds HIGH or LOW, while dispensing can be by gravity (GRAV) or supported by the pump (BLOW).
- PTFE 0.2µm filter protects the unit against overfilling.
- The powerful re-chargeable Ni-MH battery allows many hours of continuous work.
- Supplied with a charging stand & wall mount for convenient charging and storage.
- Rest wings allows practical storage during operation.

#### **Technical specification**

- Volume Range: 0.5–100 ml
- Working/Recharging Temperature 10–35 °C
- Storage Temperature -25 to 50 °C
- NiMH Battery AA type 1300 mAh, 2\*1 2,4 V
- Autoclavable nosepiece at 121 °C

#### Packaging:

- White glossy box with label or white box with sleeve
- Instruction manual
- Universal charger 9V with set of plugs: EU, US, UK, AU
- Wall hanger
- Charging stand
- PTFE 0.2µm filter

Pricing on any accessories shown can be found by keying the part number into the search box on our website. The specifications listed in this brochure are subject to change by the manufacturer and therefore cannot be guaranteed to be correct. If there are aspects of the specification that must be guaranteed, please provide these to our sales team so that details can be confirmed.